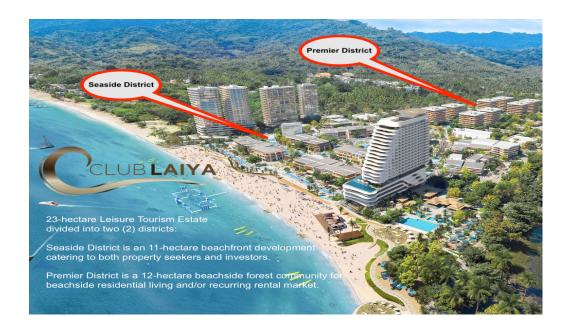

**SEASIDE DISTRICT** - A beachfront residential and commercial estate, where lot owners can fully maximize their property by putting up shophouses that can serve the tourist market.

**PREMIER DISTRICT** - A master-planned beachside forest community within Club Laiya where lot owners can build their beach home which can double as a bed and breakfast.